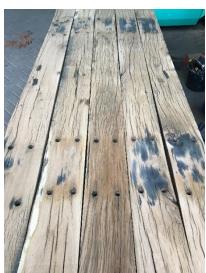

## Authentic oak railroad beams

In addition to our <u>train carriage boards</u> & <u>wine press boards</u>, we also keep a stock of aged oak railroad beams. These are durable and have a characteristic, robust and warm look & feel. Our railroad beams are all sourced from the Dutch Railways and make for the perfect alternative to oak train carriage boards. All of our railroad beams are clean and do not contain any creosote or carbolineum. They have been dried to a moisture level of 12%, making them perfect for use in interior applications.