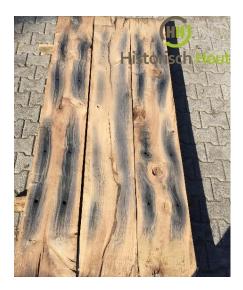

## Authentic oak railroad beams

In addition to our <u>train carriage boards</u> & <u>wine press boards</u>, we also keep a stock of aged oak railroad beams. These are durable and have a characteristic, robust and warm look & feel. Our railroad beams are all sourced from the Dutch Railways and make for the perfect alternative to oak train carriage boards. All of our railroad beams are clean and do not contain any creosote or carbolineum. They have been dried to a moisture level of 12%, making them perfect for use in interior applications.

## **Dimensions & stock**

Length: 260 cm

Width : 18-25 cm

Thickness: 4cm

Price : upon request

Stock: Yes